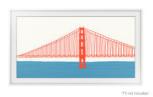

## Samsung VG-SCFA65WTBXC TV accessory

**Brand**: Samsung **Product code**: VG-SCFA65WTBXC

**Product name:** VG-SCFA65WTBXC

Samsung VG-SCFA65WTBXC. Product type: Frame, Product colour: White, Material: Plastic. Weight: 570 g, Top & bottom piece dimensions (WxDxH):  $1460 \times 24.6 \times 17.7$  mm, Left & right piece dimensions (WxDxH):  $837.4 \times 24.6 \times 17.7$  mm. Package width: 1546 mm, Package depth: 90 mm, Package height: 94 mm