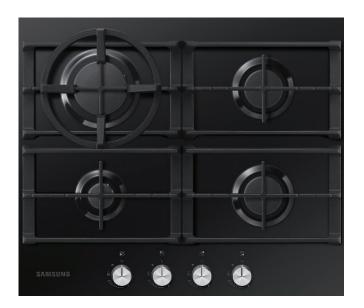

## HOB GAS 60 CM

## NA64H3010AK

4 Gas Fires Rapid burner 3.3 kW Finish Glass Black Dimensions (W x H in mm) 75x51

Dimensions recessed compartment (WxH in mm) 560x490

SAFETY

## SAMSUNG

| DATA SHEET                 |                              |
|----------------------------|------------------------------|
| Producer                   | Samsung                      |
| model code                 | NA64H3010AK                  |
| MAIN FEATURES              |                              |
| Width                      | 60 cm                        |
| N ° burners                | 4                            |
| Finish                     | Glass Ceramics Black         |
| Supports                   | 4 Cast Iron Grids Individual |
| Grill Wok                  | •                            |
| Design Knobs               | Neo                          |
| BURNER SPECIFICATIONS      |                              |
| Gas                        |                              |
| Triple Crown               | -                            |
| quick quick                | 3.3kW x 1                    |
| Semi-fast                  | 2.0kW x 2                    |
| Auxiliary                  | 1.0kw x 1                    |
| Total                      | 8.3kW                        |
| SAFETY                     |                              |
| Safety Plus                | •                            |
| Safety valve               | •                            |
| INSTALLATION               |                              |
| Ignition Gas Consumption   | 1.0W                         |
| Supply                     | 220 ~ 240V, 50 / 60Hz        |
| DIMENSIONS AND WEIGHT      |                              |
| Net weight                 | 17 Kg                        |
| Cash Out                   | 560 x 490 mm                 |
| Net Dimensions (W x D x H) | 600 x 520 x 99 mm            |