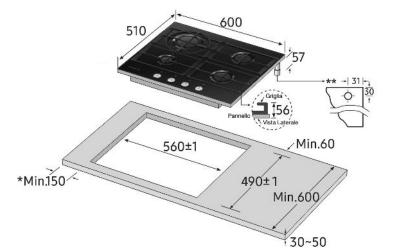

## COMFORT

INTEGRATED POWER

 $^{\ast}$  Minimum Distance between cutting for the collection and the wall \*\* Position of the Gas Connection The measures are in mm

## SAMSUNG

| DATA SHEET                 |                              |
|----------------------------|------------------------------|
| Producer                   | Samsung                      |
| model code                 | NA64H3010AK                  |
| MAIN FEATURES              |                              |
| Width                      | 60 cm                        |
| N ° burners                | 4                            |
| Finish                     | Glass Ceramics Black         |
| Supports                   | 4 Cast Iron Grids Individual |
| Grill Wok                  | •                            |
| Design Knobs               | Neo                          |
| BURNER SPECIFICATIONS      |                              |
| Gas                        |                              |
| Triple Crown               | -                            |
| quick quick                | 3.3kW x 1                    |
| Semi-fast                  | 2.0kW x 2                    |
| Auxiliary                  | 1.0kw x 1                    |
| Total                      | 8.3kW                        |
| SAFETY                     |                              |
| Safety Plus                | •                            |
| Safety valve               | •                            |
| INSTALLATION               |                              |
| Ignition Gas Consumption   | 1.0W                         |
| Supply                     | 220 ~ 240V, 50 / 60Hz        |
| DIMENSIONS AND WEIGHT      |                              |
| Net weight                 | 17 Kg                        |
| Cash Out                   | 560 x 490 mm                 |
| Net Dimensions (W x D x H) | 600 x 520 x 99 mm            |