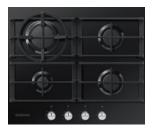

## HOB GAS 60 CM

## NA64H3010AK

4 Gas Fires Rapid burner 3.3 kW Finish Glass Black Dimensions (W x H in mm) 75x51

Dimensions recessed compartment (WxH in mm) 560x490

SAFETY

## SAMSUNG

| DATA SHEET                 |                              |
|----------------------------|------------------------------|
| Producer                   | Samsung                      |
| model code                 | NA64H3010AK                  |
| MAIN FEATURES              |                              |
| Width                      | 60 cm                        |
| N ° burners                | 4                            |
| Finish                     | Glass Ceramics Black         |
| Supports                   | 4 Cast Iron Grids Individual |
| Grill Wok                  | •                            |
| Design Knobs               | Neo                          |
| BURNER SPECIFICATIONS      |                              |
| Gas                        |                              |
| Triple Crown               | -                            |
| quick quick                | 3.3kW x 1                    |
| Semi-fast                  | 2.0kW x 2                    |
| Auxiliary                  | 1.0kw x 1                    |
| Total                      | 8.3kW                        |
| SAFETY                     |                              |
| Safety Plus                | •                            |
| Safety valve               | •                            |
| INSTALLATION               |                              |
| Ignition Gas Consumption   | 1.0W                         |
| Supply                     | 220 ~ 240V, 50 / 60Hz        |
| DIMENSIONS AND WEIGHT      |                              |
| Net weight                 | 17 Kg                        |
| Cash Out                   | 560 x 490 mm                 |
| Net Dimensions (W x D x H) | 600 x 520 x 99 mm            |