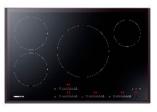

## Samsung NZ84F7NB6AB Black Built-in 80 cm Zone induction hob 4 zone(s)

Brand : Samsung Product code: NZ84F7NB6AB/ET

Product name: NZ84F7NB6AB

| Design                                                                                                                                                                                                                                                                                                                                                                                                                                                                                                                                                                                                                                                                                                                                                                                                                                                                                                                                                                                                                                                                                                                                                                                                                                                                                                                                                                                                                                                                                                                                                                                                                                                                                                                                                                                                                                                                                                                                                                                                                                                                                                                         |                                                                                                                                                                                                          | Design                                                               |                                   |
|--------------------------------------------------------------------------------------------------------------------------------------------------------------------------------------------------------------------------------------------------------------------------------------------------------------------------------------------------------------------------------------------------------------------------------------------------------------------------------------------------------------------------------------------------------------------------------------------------------------------------------------------------------------------------------------------------------------------------------------------------------------------------------------------------------------------------------------------------------------------------------------------------------------------------------------------------------------------------------------------------------------------------------------------------------------------------------------------------------------------------------------------------------------------------------------------------------------------------------------------------------------------------------------------------------------------------------------------------------------------------------------------------------------------------------------------------------------------------------------------------------------------------------------------------------------------------------------------------------------------------------------------------------------------------------------------------------------------------------------------------------------------------------------------------------------------------------------------------------------------------------------------------------------------------------------------------------------------------------------------------------------------------------------------------------------------------------------------------------------------------------|----------------------------------------------------------------------------------------------------------------------------------------------------------------------------------------------------------|----------------------------------------------------------------------|-----------------------------------|
| Number of electric cooking zones * 4 zone(s) Cooking zone 1 type Regular Cooking zone 1 shape Round                                                                                                                                                                                                                                                                                                                                                                                                                                                                                                                                                                                                                                                                                                                                                                                                                                                                                                                                                                                                                                                                                                                                                                                                                                                                                                                                                                                                                                                                                                                                                                                                                                                                                                                                                                                                                                                                                                                                                                                                                            | Regular                                                                                                                                                                                                  | Number of cooking zones * Frame type Frame form                      | 4 zone(s)<br>U-form trim<br>Bevel |
| Cooking zone 1 position                                                                                                                                                                                                                                                                                                                                                                                                                                                                                                                                                                                                                                                                                                                                                                                                                                                                                                                                                                                                                                                                                                                                                                                                                                                                                                                                                                                                                                                                                                                                                                                                                                                                                                                                                                                                                                                                                                                                                                                                                                                                                                        | Left rear                                                                                                                                                                                                | Performance                                                          |                                   |
| Cooking zone 1 power source Electric  Cooking zone 1 diameter 180 mm  Cooking zone 1 power 1800 W  Cooking zone 2 type Regular  Cooking zone 2 shape Round  Cooking zone 2 position Left front  Cooking zone 2 power source Electric                                                                                                                                                                                                                                                                                                                                                                                                                                                                                                                                                                                                                                                                                                                                                                                                                                                                                                                                                                                                                                                                                                                                                                                                                                                                                                                                                                                                                                                                                                                                                                                                                                                                                                                                                                                                                                                                                           | Simmer cooking zone Regular cooking zone Large cooking zone Boost function Number of power levels Pan detection Keep warm function                                                                       | 1200 W<br>1800 W<br>2400 W<br>15                                     |                                   |
| Cooking zone 2 diameter                                                                                                                                                                                                                                                                                                                                                                                                                                                                                                                                                                                                                                                                                                                                                                                                                                                                                                                                                                                                                                                                                                                                                                                                                                                                                                                                                                                                                                                                                                                                                                                                                                                                                                                                                                                                                                                                                                                                                                                                                                                                                                        | 180 mm                                                                                                                                                                                                   | Ergonomics                                                           |                                   |
| Cooking zone 2 power  Cooking zone 3 type  Cooking zone 3 shape  Cooking zone 3 position  Cooking zone 3 power source  Cooking zone 3 diameter  Cooking zone 3 power  Cooking zone 3 power  Cooking zone 4 type  Cooking zone 4 shape  Cooking zone 4 position  Cooking zone 4 power source  Cooking zone 4 diameter  Cooking zone 4 power  Cooking zone 5 power  Cooking zone 6 power  Cooking zone 7 power  Cooking zone 8 power  Cooking zone 9 power  | Control type * Control position * Built-in display * Display type Timer Timer type Timer duration Residual heat indicator Child lock Auto power off  Power  Connected load (electric) * AC input voltage | Touch Top right  LED  Digital 99 min  7200 W                         |                                   |
| Simmer cooking zone diameter                                                                                                                                                                                                                                                                                                                                                                                                                                                                                                                                                                                                                                                                                                                                                                                                                                                                                                                                                                                                                                                                                                                                                                                                                                                                                                                                                                                                                                                                                                                                                                                                                                                                                                                                                                                                                                                                                                                                                                                                                                                                                                   | 14.5 cm                                                                                                                                                                                                  | , ,                                                                  | 230 V                             |
| Regular cooking zone shape Regular cooking zone diameter Large cooking zone shape Large cooking zone diameter Round Large cooking zone diameter Product colour *  Appliance placement *  Hob width size *  Hob type *  Top surface type *  Round Reund Reund Rull to m Round Reund Round R | Weight & dimensions  Width Depth Height Weight Installation compartment width Installation compartment depth Package width Package depth Package height Package weight                                   | 800 mm 520 mm 56 mm 15.5 kg 75 cm 49 cm 902 mm 594 mm 139 mm 18.7 kg |                                   |