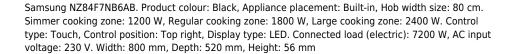

## Samsung NZ84F7NB6AB Black Built-in 80 cm Zone induction hob 4 zone(s)

Brand : Samsung Product code: NZ84F7NB6AB/ET

Product name: NZ84F7NB6AB

| Design                                                                                                                                                                                                                                                                                                                                                                                                                                                                                                                                                                                                                                                                                                                                                                                                                                                                                                                                                                                                                                                                                                                                                                                                                                                                                                                                                                                                                                                                                                                                                                                                                                                                                                                                                                                                                                                                                                                                                                                                                                                                                                                         |                                                                                                                                                                                                          | Design                                                               |                                   |
|--------------------------------------------------------------------------------------------------------------------------------------------------------------------------------------------------------------------------------------------------------------------------------------------------------------------------------------------------------------------------------------------------------------------------------------------------------------------------------------------------------------------------------------------------------------------------------------------------------------------------------------------------------------------------------------------------------------------------------------------------------------------------------------------------------------------------------------------------------------------------------------------------------------------------------------------------------------------------------------------------------------------------------------------------------------------------------------------------------------------------------------------------------------------------------------------------------------------------------------------------------------------------------------------------------------------------------------------------------------------------------------------------------------------------------------------------------------------------------------------------------------------------------------------------------------------------------------------------------------------------------------------------------------------------------------------------------------------------------------------------------------------------------------------------------------------------------------------------------------------------------------------------------------------------------------------------------------------------------------------------------------------------------------------------------------------------------------------------------------------------------|----------------------------------------------------------------------------------------------------------------------------------------------------------------------------------------------------------|----------------------------------------------------------------------|-----------------------------------|
| Number of electric cooking zones * 4 zone(s) Cooking zone 1 type Regular Cooking zone 1 shape Round                                                                                                                                                                                                                                                                                                                                                                                                                                                                                                                                                                                                                                                                                                                                                                                                                                                                                                                                                                                                                                                                                                                                                                                                                                                                                                                                                                                                                                                                                                                                                                                                                                                                                                                                                                                                                                                                                                                                                                                                                            | Regular                                                                                                                                                                                                  | Number of cooking zones * Frame type Frame form                      | 4 zone(s)<br>U-form trim<br>Bevel |
| Cooking zone 1 position                                                                                                                                                                                                                                                                                                                                                                                                                                                                                                                                                                                                                                                                                                                                                                                                                                                                                                                                                                                                                                                                                                                                                                                                                                                                                                                                                                                                                                                                                                                                                                                                                                                                                                                                                                                                                                                                                                                                                                                                                                                                                                        | Left rear                                                                                                                                                                                                | Performance                                                          |                                   |
| Cooking zone 1 power source Electric  Cooking zone 1 diameter 180 mm  Cooking zone 1 power 1800 W  Cooking zone 2 type Regular  Cooking zone 2 shape Round  Cooking zone 2 position Left front  Cooking zone 2 power source Electric                                                                                                                                                                                                                                                                                                                                                                                                                                                                                                                                                                                                                                                                                                                                                                                                                                                                                                                                                                                                                                                                                                                                                                                                                                                                                                                                                                                                                                                                                                                                                                                                                                                                                                                                                                                                                                                                                           | Simmer cooking zone Regular cooking zone Large cooking zone Boost function Number of power levels Pan detection Keep warm function                                                                       | 1200 W<br>1800 W<br>2400 W<br>15                                     |                                   |
| Cooking zone 2 diameter                                                                                                                                                                                                                                                                                                                                                                                                                                                                                                                                                                                                                                                                                                                                                                                                                                                                                                                                                                                                                                                                                                                                                                                                                                                                                                                                                                                                                                                                                                                                                                                                                                                                                                                                                                                                                                                                                                                                                                                                                                                                                                        | 180 mm                                                                                                                                                                                                   | Ergonomics                                                           |                                   |
| Cooking zone 2 power  Cooking zone 3 type  Cooking zone 3 shape  Cooking zone 3 position  Cooking zone 3 power source  Cooking zone 3 diameter  Cooking zone 3 power  Cooking zone 3 power  Cooking zone 4 type  Cooking zone 4 shape  Cooking zone 4 position  Cooking zone 4 power source  Cooking zone 4 diameter  Cooking zone 4 power  Cooking zone 5 power  Cooking zone 6 power  Cooking zone 7 power  Cooking zone 8 power  Cooking zone 9 power  | Control type * Control position * Built-in display * Display type Timer Timer type Timer duration Residual heat indicator Child lock Auto power off  Power  Connected load (electric) * AC input voltage | Touch Top right  LED  Digital 99 min  7200 W                         |                                   |
| Simmer cooking zone diameter                                                                                                                                                                                                                                                                                                                                                                                                                                                                                                                                                                                                                                                                                                                                                                                                                                                                                                                                                                                                                                                                                                                                                                                                                                                                                                                                                                                                                                                                                                                                                                                                                                                                                                                                                                                                                                                                                                                                                                                                                                                                                                   | 14.5 cm                                                                                                                                                                                                  | , ,                                                                  | 230 V                             |
| Regular cooking zone shape Regular cooking zone diameter Large cooking zone shape Large cooking zone diameter Round Large cooking zone diameter Product colour *  Appliance placement *  Hob width size *  Hob type *  Top surface type *  Round Reund Reund Rull to m Round Reund Round R | Weight & dimensions  Width Depth Height Weight Installation compartment width Installation compartment depth Package width Package depth Package height Package weight                                   | 800 mm 520 mm 56 mm 15.5 kg 75 cm 49 cm 902 mm 594 mm 139 mm 18.7 kg |                                   |