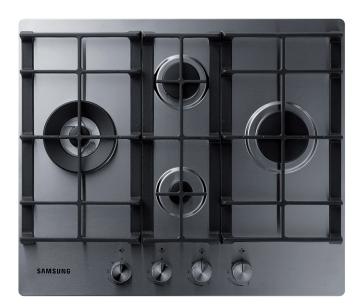

### GAS HOB 60 CM

## NA64H3030BS

4 gas burners

Triple Crown WOK side burner 3.8 kW

Finish Stainless steel

Net dimensions (WxDxH in mm) 600x520x99

Built-in compartment dimensions (WxH in mm) 560x490

# SAMSUNG

| DATA SHEET                 |                              |
|----------------------------|------------------------------|
| Producer                   | Samsung                      |
| Model code                 | NA64H3030BS                  |
| MAIN FEATURES              |                              |
| Width                      | 60 cm                        |
| No. of burners             | 4                            |
| Finish                     | Stainless steel              |
| Supports                   | 4 Full Space Cast Iron Grids |
| Wok grill                  | •                            |
| Knobs design               | Neo                          |
| BURNER SPECIFICATIONS      |                              |
| Gas                        |                              |
| Triple Crown               | 3.8kW x 1                    |
| Quick Quick                | 3.3kW x 1                    |
| Semi-fast                  | 2.0kW x 1                    |
| Auxiliary                  | 1.0kW x 1                    |
| Total                      | 10.1kW                       |
| SAFETY                     |                              |
| Safety Plus                | •                            |
| Safety valve               |                              |
| INSTALLATION               |                              |
| Gas Ignition Consumption   | 1.0W                         |
| Supply                     | 220 ~ 240V, 50 / 60Hz        |
| DIMENSIONS AND WEIGHT      |                              |
| Net weight                 | 11.8 Kg                      |
| Cash Out                   | 560 x 490 mm                 |
| Net Dimensions (L x W x H) | 600 x 510 x 50 mm            |