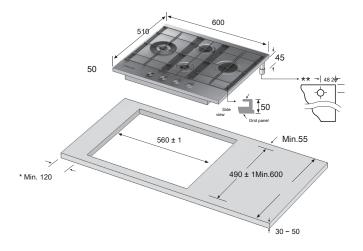

## NA64H3030BS

4 gas burners

Triple Crown WOK side burner 3.8 kW

Finish Stainless steel

Net dimensions (WxDxH in mm) 600x520x99

Built-in compartment dimensions (WxH in mm) 560x490

# SAMSUNG

| DATA SHEET                 |                              |
|----------------------------|------------------------------|
| Producer                   | Samsung                      |
| Model code                 | NA64H3030BS                  |
| MAIN FEATURES              |                              |
| Width                      | 60 cm                        |
| No. of burners             | 4                            |
| Finish                     | Stainless steel              |
| Supports                   | 4 Full Space Cast Iron Grids |
| Wok grill                  | •                            |
| Knobs design               | Neo                          |
| BURNER SPECIFICATIONS      |                              |
| Gas                        |                              |
| Triple Crown               | 3.8kW x 1                    |
| Quick Quick                | 3.3kW x 1                    |
| Semi-fast                  | 2.0kW x 1                    |
| Auxiliary                  | 1.0kW x 1                    |
| Total                      | 10.1kW                       |
| SAFETY                     |                              |
| Safety Plus                | •                            |
| Safety valve               |                              |
| INSTALLATION               |                              |
| Gas Ignition Consumption   | 1.0W                         |
| Supply                     | 220 ~ 240V, 50 / 60Hz        |
| DIMENSIONS AND WEIGHT      |                              |
| Net weight                 | 11.8 Kg                      |
| Cash Out                   | 560 x 490 mm                 |
| Net Dimensions (L x W x H) | 600 x 510 x 50 mm            |