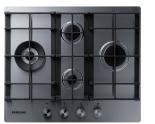

### GAS HOB 60 CM

## NA64H3030BS

4 gas burners

Triple Crown WOK side burner 3.8 kW

Finish Stainless steel

Net dimensions (WxDxH in mm) 600x520x99

Built-in compartment dimensions (WxH in mm) 560x490

# SAMSUNG

| DATA SHEET                 |                              |
|----------------------------|------------------------------|
| Producer                   | Samsung                      |
| Model code                 | NA64H3030BS                  |
| MAIN FEATURES              |                              |
| Width                      | 60 cm                        |
| No. of burners             | 4                            |
| Finish                     | Stainless steel              |
| Supports                   | 4 Full Space Cast Iron Grids |
| Wok grill                  | •                            |
| Knobs design               | Neo                          |
| BURNER SPECIFICATIONS      |                              |
| Gas                        |                              |
| Triple Crown               | 3.8kW x 1                    |
| Quick Quick                | 3.3kW x 1                    |
| Semi-fast                  | 2.0kW x 1                    |
| Auxiliary                  | 1.0kW x 1                    |
| Total                      | 10.1kW                       |
| SAFETY                     |                              |
| Safety Plus                | •                            |
| Safety valve               |                              |
| INSTALLATION               |                              |
| Gas Ignition Consumption   | 1.0W                         |
| Supply                     | 220 ~ 240V, 50 / 60Hz        |
| DIMENSIONS AND WEIGHT      |                              |
| Net weight                 | 11.8 Kg                      |
| Cash Out                   | 560 x 490 mm                 |
| Net Dimensions (L x W x H) | 600 x 510 x 50 mm            |